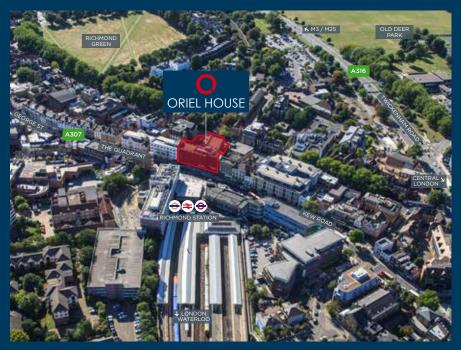

Prime Town Centre flexible all inclusive office suites available from 251 sq ft to 9,054 sq ft

ORIEL HOUSE IS LOCATED IN THE HEART OF RICHMOND UPON THAMES, DIRECTLY OPPOSITE RICHMOND STATION.

## LOCATION

Transport links are excellent with Richmond station directly opposite providing mainline, overground and direct line services. The A316 adjacent to Richmond also offers direct access to Central London via the A4 and the UK motorway network via the M3/M25 motorways.