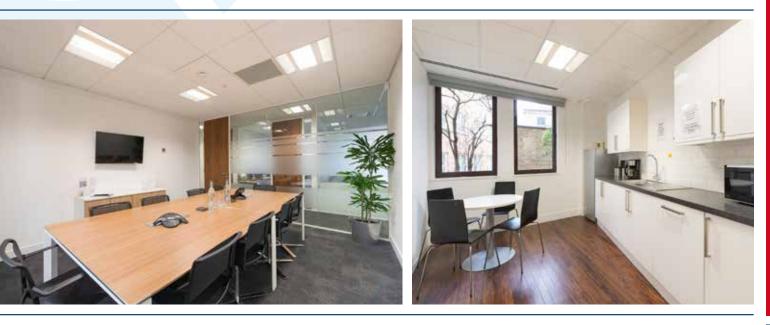

#### AMENITIES

- Raised floors
- Air conditioning individually controlled
- Suspended ceilings and recessed lighting
- Staffed reception
- Fully fitted
- Lifts
- Alarmed suites and monitored CCTV
- Meeting room
- On-site bike storage facilities
- 10GB fibre connection