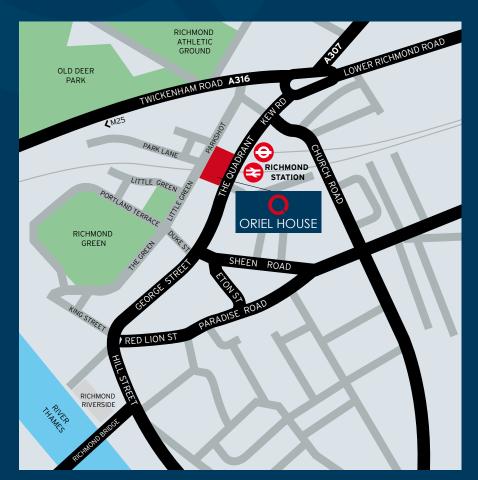

## LOCATION

Transport links are excellent with Richmond station directly opposite providing mainline, overground and direct line services. The A316 adjacent to Richmond also offers direct access to Central London via the A4 and the UK motorway network via the M3/M25 motorways.

#### TRANSPORT LINKS

| By Road                 | Mins |
|-------------------------|------|
| M4                      | 10   |
| M3                      | 12   |
| Hammersmith             | 15   |
| M25                     | 17   |
| London Heathrow Airport | 24   |
| Central London          | 31   |
| By Rail                 | Mins |
| Clapham Junction        | 10   |
| London Waterloo         | 19   |
| Wimbledon               | 21   |
| Windsor                 | 34   |
| Paddington              | 36   |
| By Underground          | Mins |
| Hammersmith             | 14   |
| Earl's Court            | 19   |
| London Victoria         | 29   |
| Westminster             | 31   |
| Green Park              | 32   |
| Oxford Circus           | 37   |