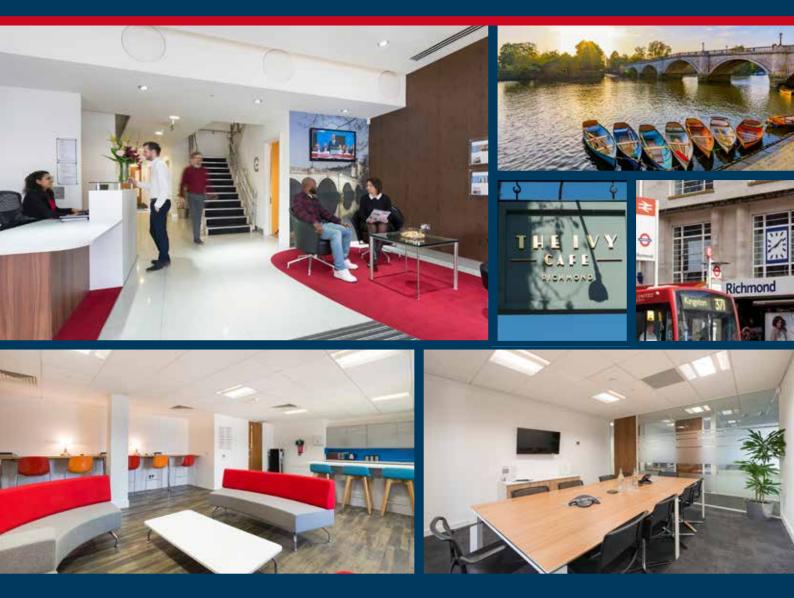

#### DESCRIPTION

Oriel House comprises a high street office building, with 21,217 sq ft of office accommodation over ground and 3 upper floors.

The office accommodation provides the flexibility to be let on a floor by floor basis or smaller suites.

#### AMENITIES

- Raised floors
- Air conditioning individually controlled
- Suspended ceilings and recessed lighting
- Staffed reception
- Fully fitted
- Lifts
- Alarmed suites and monitored CCTV
- Meeting room
- On-site bike storage facilities
- 10GB fibre connection

## LOCATION

Transport links are excellent with Richmond station directly opposite providing mainline, overground and direct line services. The A316 adjacent to Richmond also offers direct access to Central London via the A4 and the UK motorway network via the M3/M25 motorways.