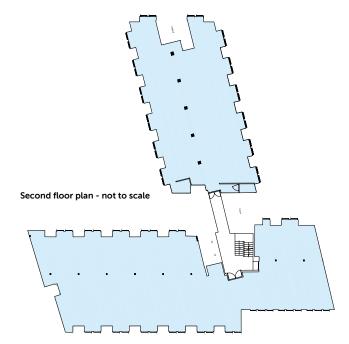

#### ACCOMMODATION

| Ground floor         | 2,576 sq ft* |
|----------------------|--------------|
| 2nd floor front wing | 2,259 sq ft  |
| 3rd floor front wing | 4,219 sq ft  |
| Total                | 9,054 sq ft  |