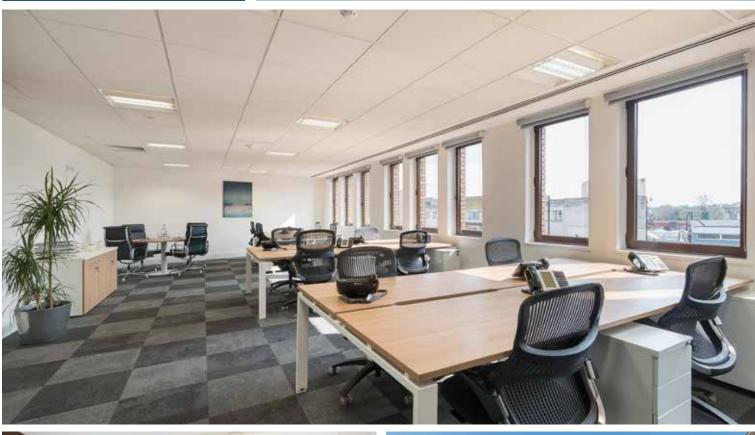

#### DESCRIPTION

Oriel House comprises a high street office building, with 21,217 sq ft of office accommodation over ground and 3 upper floors.

The office accommodation provides the flexibility to be let on a floor by floor basis or smaller suites.

#### AMENITIES

- Raised floors
- Air conditioning individually controlled
- Suspended ceilings and recessed lighting
- Staffed reception
- Fully fitted
- Lifts
- Alarmed suites and monitored CCTV
- Meeting room
- On-site bike storage facilities
- 10GB fibre connection

#### ACCOMMODATION

| Ground floor         | 2,576 sq ft* |
|----------------------|--------------|
| 2nd floor front wing | 2,259 sq ft  |
| 3rd floor front wing | 4,219 sq ft  |
| Total                | 9,054 sq ft  |