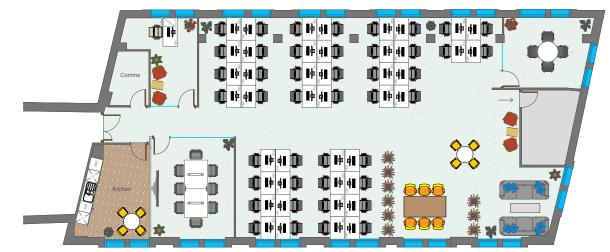

\*This space can be split into suites from 251 sq ft.

Ground floor plan - not to scale